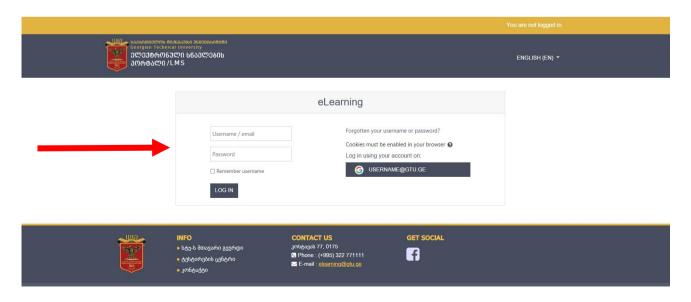

## Identification with using electronic components on the learning platform

1. On the homepage of the platform, click on the link in the upper right corner: **Log in**;

2. A window appears on the screen where you enter your **username** and **password**. The username and password are identical as on **vici.gtu.ge** 