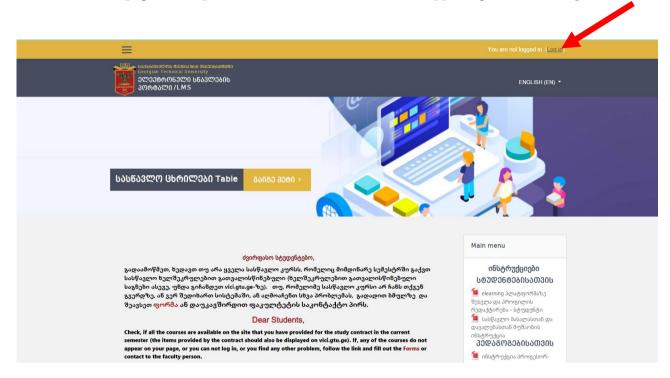

## Identification with using electronic components on the learning platform

1. On the homepage of the platform, click on the link in the upper right corner: **Log in**;

2. A window appears on the screen where you enter your **username** and **password**. The username and password are identical as on **vici.gtu.ge** 