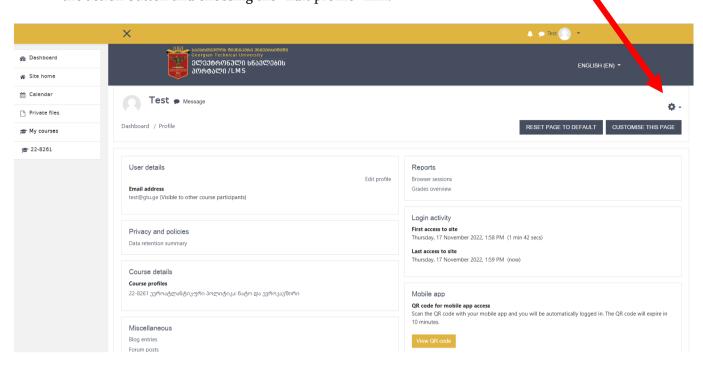

# Editing the profile data

1. To edit the profile information, activate the menu next to your last name in the top right corner and choose "Profile."

2. You can edit your personal information after selecting a profile in the window that appears by clicking the action button and choosing the "Edit profile" link.