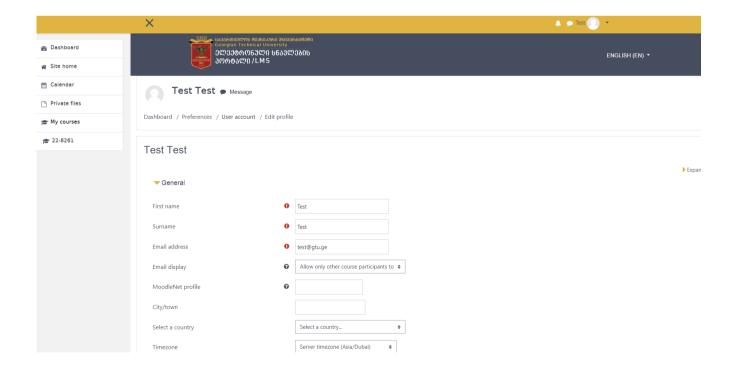

# Editing the profile data

1. To edit the profile information, activate the menu next to your last name in the top right corner and choose "Profile."

2. You can edit your personal information after selecting a profile in the window that appears by clicking the action button and choosing the "Edit profile" link.

3. Press the "Update Profile" button to make any changes to the profile information.

1. To exit from the online platform, click the menu next to your last name in the top right corner and choose "Log out."