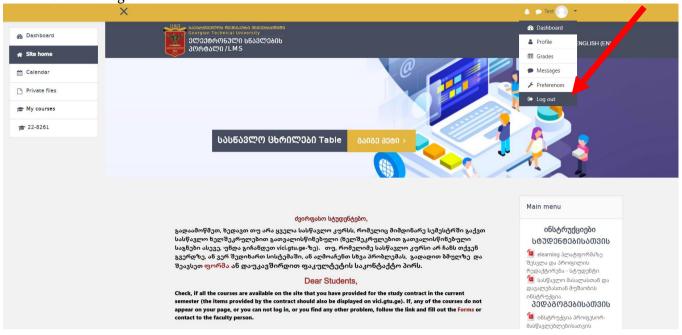

3. Press the "Update Profile" button to make any changes to the profile information.

1. To exit from the online platform, click the menu next to your last name in the top right corner and choose "Log out."