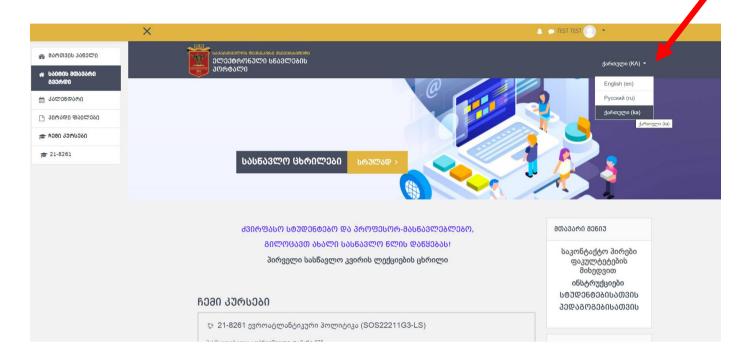

After logging into the system, the home page appears on the screen, where you can see the list of educational courses on which you are enrolled.

## Changing the working language

Open the language selection menu, then choose the required language to change the working language.