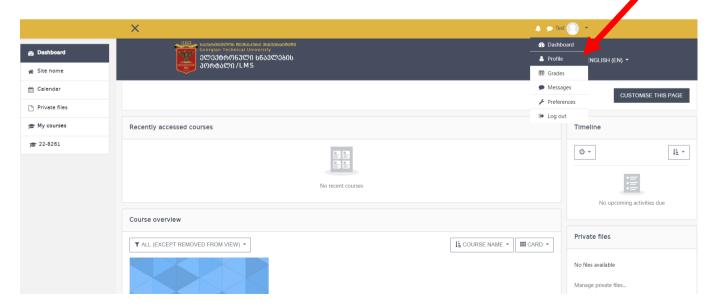

# Editing the profile data

1. To edit the profile information, activate the menu next to your last name in the top right corner and choose "Profile."

2. You can edit your personal information after selecting a profile in the window that appears by clicking the action button and choosing the "Edit profile" link.

3. Press the "Update Profile" button to make any changes to the profile information.

1. To exit from the online platform, click the menu next to your last name in the top right corner and choose "Log out."